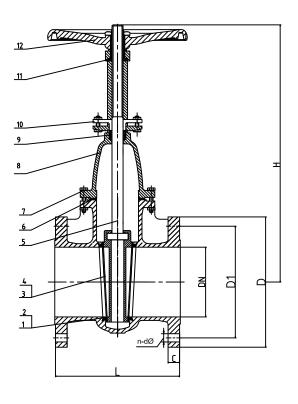

## Dimensions

| DN   | 50    | 65    | 80    | 100   | 125  | 150   | 200   | 250   | 300   | 350   | 400   | 450   | 500   | 600   |
|------|-------|-------|-------|-------|------|-------|-------|-------|-------|-------|-------|-------|-------|-------|
| DN   | 2"    | 2.5"  | 3"    | 4"    | 5"   | 6"    | 8"    | 10"   | 12"   | 14"   | 16"   | 18"   | 20"   | 24"   |
| L    | 178   | 190   | 203   | 229   | 254  | 267   | 292   | 330   | 356   | 381   | 406   | 432   | 457   | 508   |
| Н    | 330   | 350   | 428   | 513   | 625  | 703   | 952   | 1150  | 1314  | 1622  | 1755  | 1993  | 2200  | 2640  |
| D1   | 120.5 | 139.5 | 152.5 | 190.5 | 216  | 241.5 | 298.5 | 362   | 432   | 476   | 540   | 578   | 635   | 749.5 |
| С    | 15.9  | 17.5  | 19.1  | 23.9  | 23.9 | 25.4  | 28.6  | 30.2  | 31.8  | 35    | 36.6  | 39.7  | 42.9  | 47.7  |
| n-Ød | 4-19  | 4-19  | 4-19  | 8-19  | 8-22 | 8-22  | 8-22  | 12-25 | 12-25 | 12-29 | 16-29 | 16-32 | 20-32 | 20-35 |
| D    | 152   | 178   | 191   | 229   | 254  | 279   | 343   | 406   | 483   | 533   | 597   | 635   | 699   | 813   |

## Components

| NO. | Name of parts  | Material               |
|-----|----------------|------------------------|
| 1   | Body           | Cast Iron A126B        |
| 2   | Seat seal face | Cast Bronze            |
| 3   | Disc           | Cast Iron A126B+Bronze |
| 4   | Disc seal face | Bronze                 |
| 5   | Stem           | Stailess Steel 410     |
| 6   | Middle Gasket  | EPDM                   |
| 7   | Gland          | Cast Iron A126B        |
| 8   | Bonnet         | Cast Iron A126B        |
| 9   | Stem Packing   | Graphite               |
| 10  | Gland          | Ductile iron A126B     |
| 11  | Stem Nut       | Cast Brass             |
| 12  | Hand wheel     | Ductile iron A126B     |